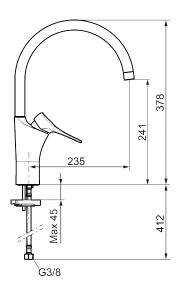

Article number: 86000013 Flow 3 bar: 6.0 l/m

**Description:** Brushed chrome

- · Cold Start
- · Ceramic cartridge with soft closing function
- · Adjustable flow control and temperature limiter
- Eco Flow (energy and water saving aerator)
- Swivel spout, limitation part for 60°, 85°, 110° or 360° included
- Soft PEX<sup>®</sup> hoses with 3/8" connecting nut (stainless steel braided)
- Lead Free material
- Hole diameter Ø34-37 mm