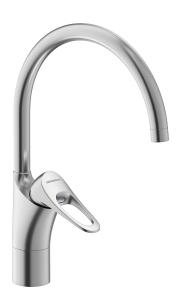

## 9000XE kitchen mixer

9000XE kitchen mixer with C-spout in brushed chrome suits any kitchen, whatever its size. This kitchen mixer is lead-free and equipped with our smart, innovative, energy-saving functions such as cold start, soft closing, a temperature limiter function and an energy- and water-saving aerator. Its timeless, practical design makes it a functional and aesthetically durable addition to any modern home.

Article number: 86000013 Flow 3 bar: 6.0 l/m

**Description:** Brushed chrome

- · Cold Start
- · Ceramic cartridge with soft closing function
- · Adjustable flow control and temperature limiter
- Eco Flow (energy and water saving aerator)
- Swivel spout, limitation part for 60°, 85°, 110° or 360° included
- Soft PEX<sup>®</sup> hoses with 3/8" connecting nut (stainless steel braided)
- Lead Free material
- Hole diameter Ø34-37 mm